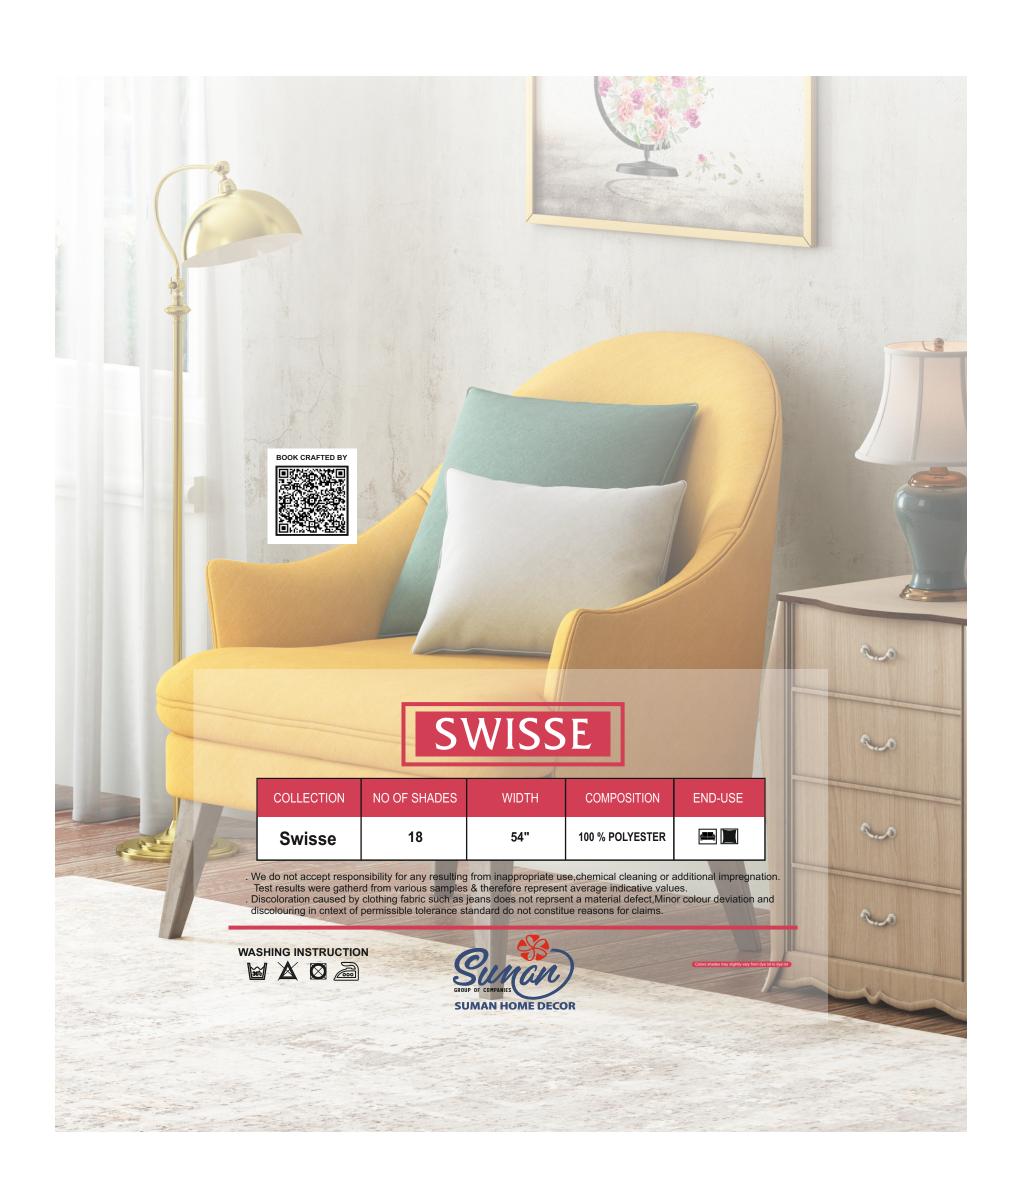

## SWISSE

COMPOSITION : 100% POLYESTER

WIDTH : 54 INCHES

COMPOSITION : 100% POLYESTER

WIDTH : 54 INCHES

 ${\color{red} {\sf COMPOSITION}} \quad : \quad 100\% \ {\color{red} {\sf POLYESTER}}$ 

WIDTH : 54 INCHES