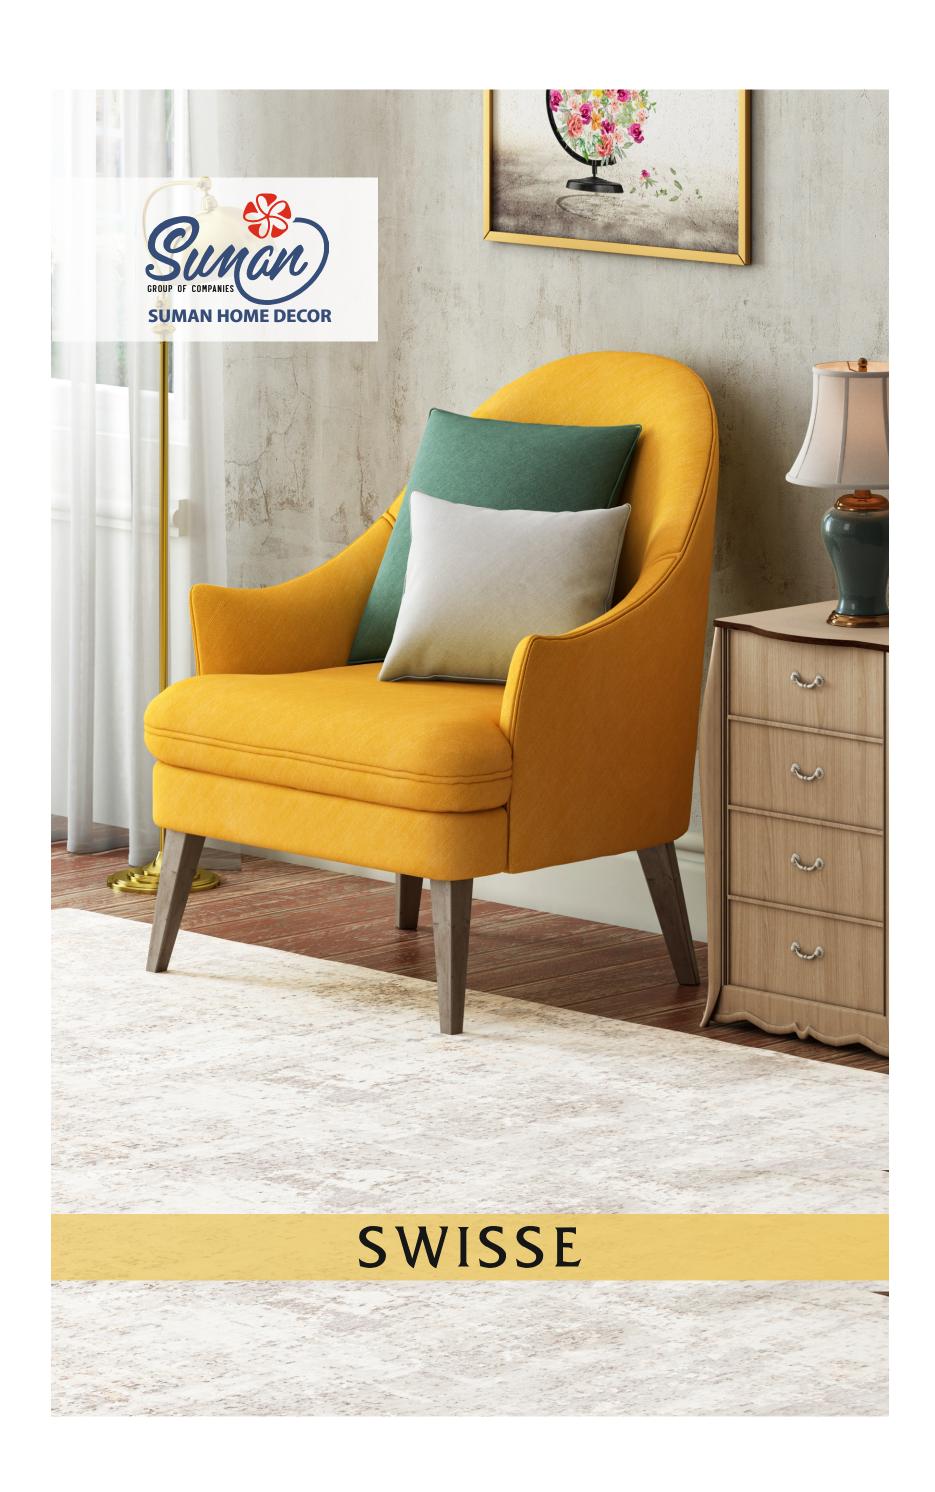

## SWISSE

COMPOSITION : 100% POLYESTER

WIDTH : 54 INCHES

COMPOSITION : 100% POLYESTER

WIDTH : 54 INCHES

 ${\color{red} {\sf COMPOSITION}} \quad : \quad 100\% \ {\color{red} {\sf POLYESTER}}$ 

WIDTH : 54 INCHES