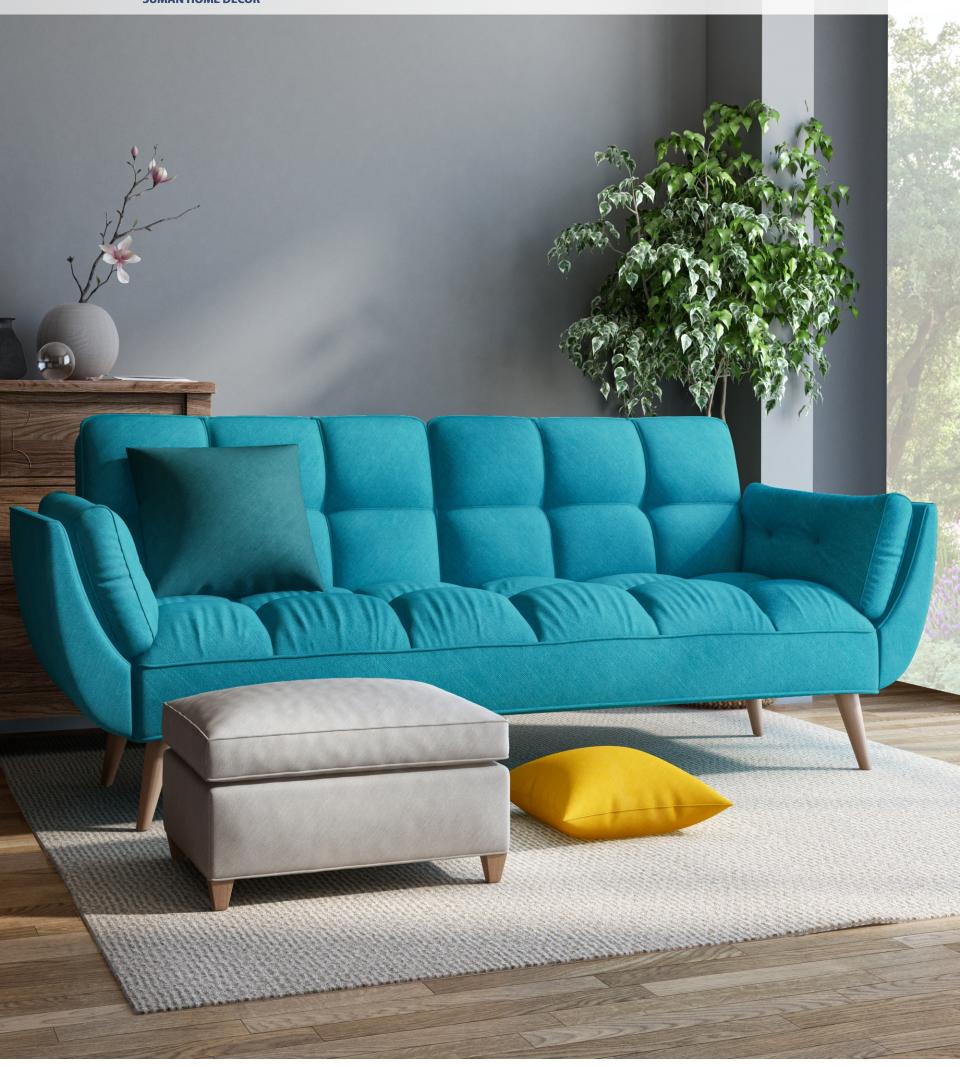

## SWISS Non - Shading Blackout Velvet Fabric

COMPOSITION : 100% POLYESTER

WIDTH : 54 INCHES

 ${\color{red}{\sf COMPOSITION}} \quad : \quad 100\% \ {\color{red}{\sf POLYESTER}}$ 

WIDTH : 54 INCHES

COMPOSITION : 100% POLYESTER

WIDTH : 54 INCHES

COMPOSITION : 100% POLYESTER

WIDTH : 54 INCHES

COMPOSITION : 100% POLYESTER

WIDTH : 54 INCHES

COMPOSITION : 100% POLYESTER

WIDTH : 54 INCHES

COMPOSITION : 100% POLYESTER

WIDTH : 54 INCHES

WASH : ☞ △★★★ END USE : ☐ ☐ Colour shades may vary from dye lot to dye lot.

S.NO.: 107

COMPOSITION : 100% POLYESTER

WIDTH : 54 INCHES

COMPOSITION : 100% POLYESTER

WIDTH : 54 INCHES

COMPOSITION : 100% POLYESTER

WIDTH : 54 INCHES

COMPOSITION : 100% POLYESTER

WIDTH : 54 INCHES

COMPOSITION : 100% POLYESTER

WIDTH : 54 INCHES

## SWISSE

COMPOSITION : 100% POLYESTER

WIDTH : 54 INCHES

COMPOSITION : 100% POLYESTER

WIDTH : 54 INCHES

 ${\color{red} {\sf COMPOSITION}} \quad : \quad 100\% \ {\color{red} {\sf POLYESTER}}$ 

WIDTH : 54 INCHES

COMPOSITION : 100% POLYESTER

WIDTH : 54 INCHES

COMPOSITION : 100% POLYESTER

WIDTH : 54 INCHES

COMPOSITION : 100% POLYESTER

WIDTH : 54 INCHES